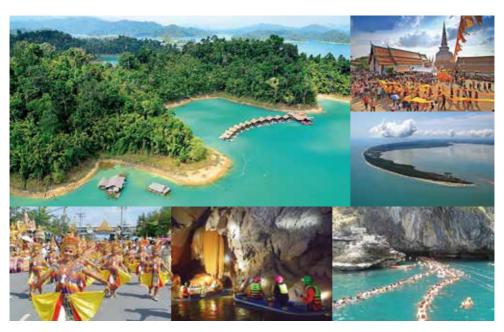

### Mu Koh Ang Thong National Marine Park

- 1. 09.00 Pick up from hotel
- 2. 09.30 Speed boat departs to Mu Koh Ang Thong
- 3. 10.30 Snorkeling at Koh Wao
- 4. 12.00 Coastal Cruise of the Ang Thong National Marine Park
- 5. 12:45 Discover the Emerald Lake and View Point
- 6. 13.45 Traditional Thai Lunch
- 7. 14.45 Swimming / Kayaking / Relaxing on the beach
- 8. 16.00 Scenic cruise back to Koh Samui
- 9. 17.00 Mini-bus transfer to hotel

### Koh Nang Yuan (Koh Tao)

- 1. 08.00-08.30 Transfer from hotel to Pier
- 2. 08.45 Check in and enjoy with light breakfast
- 3.09.00 Boarding the speed boat
- 4. 10.30 Arriving at Ao Muong (Koh Tao) snorkeling and sightseeing
- 5. 12.00 Have lunch at restaurant on Koh Tao
- 6. 13.00 Departing from the restaurant to Koh Nang Yuan
- 7. 15.30 Departing from Koh Nang Yuan to Koh Samui
- 8. 16.30 Arriving at Koh Samui and transfer back to hotel

### Koh Tan (Samui)

- 1. 08.30 Pick up from hotel to Tong Krut Pier
- O9.30 Board boat to the Five Islands
  Enjoy the fantastic view and snorkeling
  at Koh Tan
- 3 12.30 Lunch at Koh Tan
- 4. 13.30 Boat leaves to the second snorkeling site at Koh Madsum
- 5. 15.00 Transfer back to hotel.

### Koh Ma (Pha-ngan)

- 1. 08.30 Pick up from your hotel to Tong Krut Pier
- 2. 09.30 Board speed boat to Koh Ma, PhaNgan Enjoy the snorkeling
- 3. 11.30 Depart to Haad Yuan (Yuan Beach), Koh Phangan
- 4. 12.00 Lunch on the beach at Pariva Haad Yuan
- 5. 15.00 Boat leaves from Haad Yuan to Koh Samui
- 6. 15.30 Transfer back to hotel