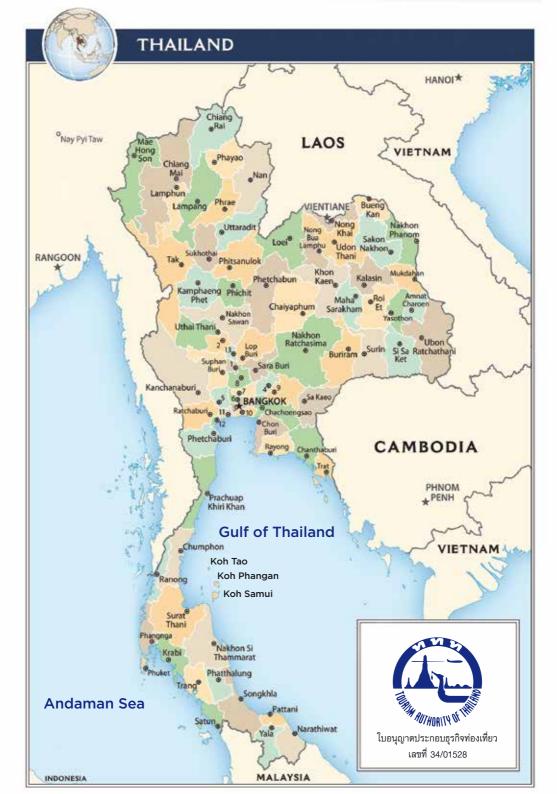

## **Land Transportation**

We provide the most of land transfer from local transportation to the luxurious one, covering the areas of Koh Samui, Koh Phangan, Koh Tao, Donsak Pier, Suratthani Airport, Khanom Beach and Nakhon Si Thammarat Airport, Krabi, Phuket, and beyond.

With Siam Gulf Travel & Tour, the tourists will find it easy to link their travel itinerary between the 6 major airports in the south of Thailand; Suratthani Airport, Samui Airport, Nakhon Si Thammarat Airport, Hat Yai Airport, Krabi Airport, and Phuket Airport.