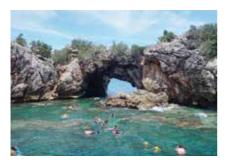

### Koh Ma (Pha-ngan)

- 1. 08.30 Pick up from your hotel to Tong Krut Pier
- 2. 09.30 Board speed boat to Koh Ma, PhaNgan Enjoy the snorkeling
- 3. 11.30 Depart to Haad Yuan (Yuan Beach), Koh Phangan
- 4. 12.00 Lunch on the beach at Pariva Haad Yuan
- 5. 15.00 Boat leaves from Haad Yuan to Koh Samui
- 6. 15.30 Transfer back to hotel