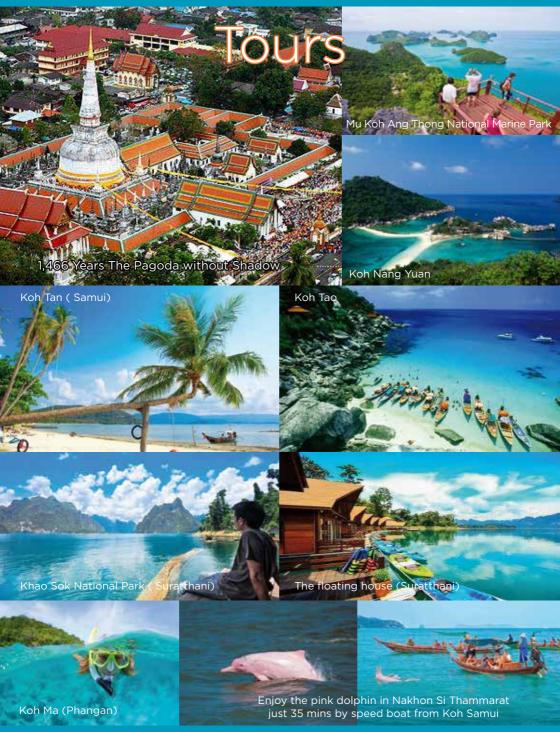

### Mu Koh Ang Thong National Marine Park

- 1. 09.00 Pick up from hotel
- 2. 09.30 Speed boat departs to Mu Koh Ang Thong
- 3. 10.30 Snorkeling at Koh Wao
- 4. 12.00 Coastal Cruise of the Ang Thong National Marine Park
- 5. 12:45 Discover the Emerald Lake and View Point
- 6. 13.45 Traditional Thai Lunch
- 7. 14.45 Swimming / Kayaking / Relaxing on the beach
- 8. 16.00 Scenic cruise back to Koh Samui
- 9. 17.00 Mini-bus transfer to hotel

### Koh Nang Yuan (Koh Tao)

- 1. 08.00-08.30 Transfer from hotel to Pier
- 2. 08.45 Check in and enjoy with light breakfast
- 3.09.00 Boarding the speed boat
- 4. 10.30 Arriving at Ao Muong (Koh Tao) snorkeling and sightseeing
- 5. 12.00 Have lunch at restaurant on Koh Tao
- 6. 13.00 Departing from the restaurant to Koh Nang Yuan
- 7. 15.30 Departing from Koh Nang Yuan to Koh Samui
- 8. 16.30 Arriving at Koh Samui and transfer back to hotel

### Koh Tan (Samui)

- 1. 08.30 Pick up from hotel to Tong Krut Pier
- O9.30 Board boat to the Five Islands
  Enjoy the fantastic view and snorkeling
  at Koh Tan
- 3 12.30 Lunch at Koh Tan
- 4. 13.30 Boat leaves to the second snorkeling site at Koh Madsum
- 5. 15.00 Transfer back to hotel.

### Koh Ma (Pha-ngan)

- 1. 08.30 Pick up from your hotel to Tong Krut Pier
- 2. 09.30 Board speed boat to Koh Ma, PhaNgan Enjoy the snorkeling
- 3. 11.30 Depart to Haad Yuan (Yuan Beach), Koh Phangan
- 4. 12.00 Lunch on the beach at Pariva Haad Yuan
- 5. 15.00 Boat leaves from Haad Yuan to Koh Samui
- 6. 15.30 Transfer back to hotel