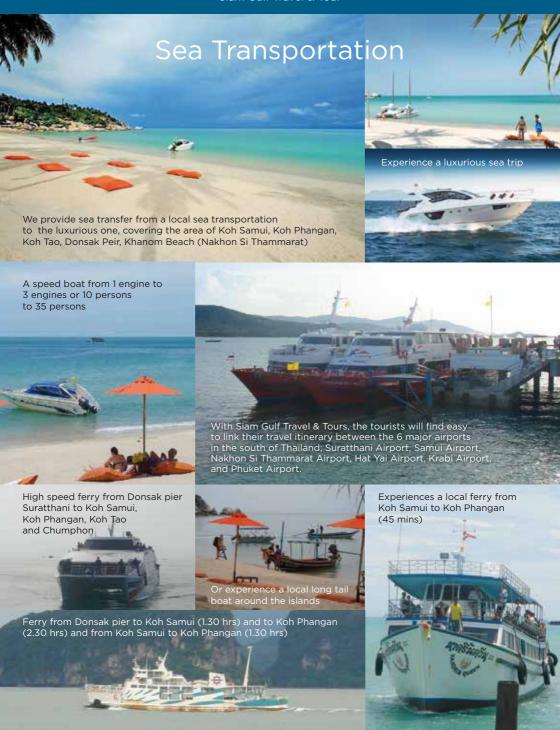

## **Land Transportation**

We provide the most of land transfer from local transportation to the luxurious one, covering the areas of Koh Samui, Koh Phangan, Koh Tao, Donsak Pier, Suratthani Airport, Khanom Beach and Nakhon Si Thammarat Airport, Krabi, Phuket, and beyond.

With Siam Gulf Travel & Tour, the tourists will find it easy to link their travel itinerary between the 6 major airports in the south of Thailand; Suratthani Airport, Samui Airport, Nakhon Si Thammarat Airport, Hat Yai Airport, Krabi Airport, and Phuket Airport.