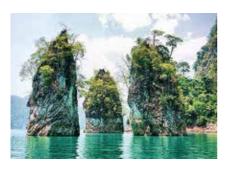

### Leisure and Culture

- 1. 1 hr fly from Bangkok to Suratthani Airport and 1.30 hr land transfer to the floating house, Ratchaprapha Dam (accommodation + tour)
- 2. 2.30 hr land transfer to Donsak Pier (Stop for the local well known seafood restaurant)
- 3. 35 min by speed boat to Koh Samui (accommodation in Samui + snorkeling tour)
- 4. 35 min by speed boat + 1.30 hr land transfer to Nakhon Si Thammarat (accommodation + city tour)
- 5.1 hr fly back from Nakhon Si Thammarat Airport to Bangkok